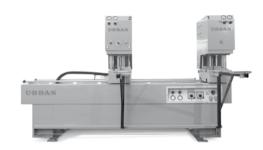

#### **Double Head Welding Machine**

#### **AKS 3950**

- ▶ Welding of two 90° angles in one work step
- Adjustable limitation knives from 0.2 to 2.0 mm guarantee ideal welding results
- Adjustable support stops from 30° 180°
   facilitate butt angle welding
- All parameters can get adjusted individually