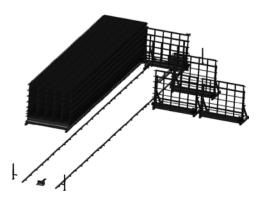

#### **Automated Glass Sorting Unit**

#### **GLR**

- ► Automated glass transportation and transfer unit
- ▶ Including destacking shelf Glasflex with automatic loading- and unloading function
- Takes care of the complete organisation and handling of the glass panels
- ▶ Reduces distances, damages and junk dramatically