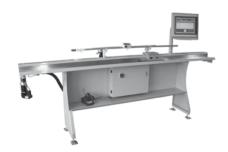

### **Length Stop With Glass Ledge Saw**

#### **LAEG 2600**

- Intelligent and low wear and tear construction
- Highest repetitive accuracy thanks to installed positioning system
- IPC with large touch monitor included as a standard