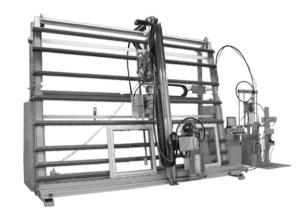

#### **Multihead Welding Machine**

#### **AKS 6xx Series**

- ► Available with 4-, 6- or 8-heads
- ► Innovative and modern machine set-up
- New and technologically convincing welding heads
- Operator friendly due to inclined front carriages
- ► I-Pos: Inside stop system with flexible outside stop optionally available