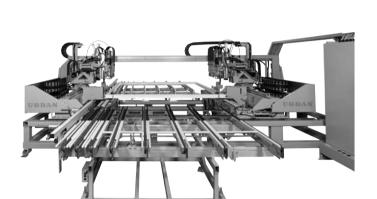

#### **Multihead Welding Machine**

#### **AKS 6xx Series**

- ► Available with 4-, 6- or 8-heads
- ► Innovative and modern machine set-up
- New and technologically convincing welding heads
- Operator friendly due to inclined front carriages
- ► I-Pos: Inside stop system with flexible outside stop optionally available