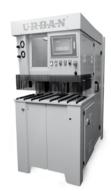

#### Sash Assembly Unit

#### **FBA 2500/2**

- ► Two drill units on one tool support
- ▶ No slack time and therefore a REAL sprinter
- One of a kind transportation and clamping system
- Can perfectly get combined, e.g. existing sash unit
   FAS can still get used