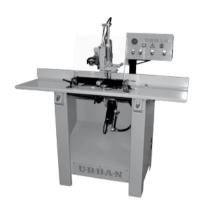

#### **CNC Corner Cleaning Unit**

#### **SV 530-B**

- Extremely fast processing
- Available with 2 or 4 axes
- Numerous special tools guarantee a variety of processing possibilities