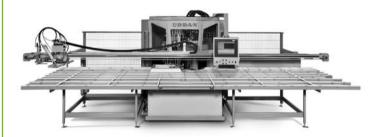

#### **CNC-Double Head Corner Cleaning Machine**

#### **SV 840**

- Excellent price-performance ratio
- ► Innovative machine set-up
- ► Through-put with turnable tools
- ▶ Short through-put times even for transom combinations
- ▶ 3D-processing
- ▶ Extremely manifold and flexible processing possibilities