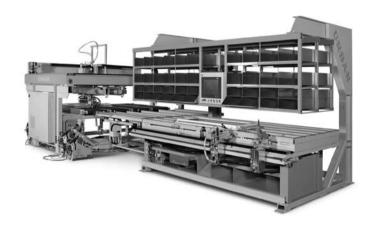

#### **CNC-Double Head Corner Cleaning Machine**

#### **SV 840**

- Excellent price-performance ratio
- ► Innovative machine set-up
- ► Through-put with turnable tools
- ▶ Short through-put times even for transom combinations
- ▶ 3D-processing
- ▶ Extremely manifold and flexible processing possibilities